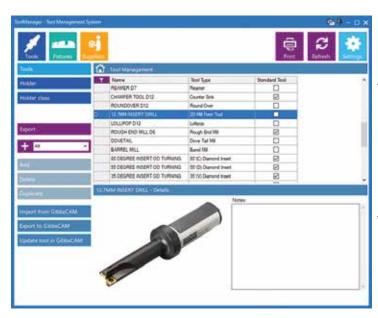

#### **▼** THE VIRTUAL TOOL CRIB

ToolManageriQ's ROI is immediate. Whether you manage hundreds or thousands of tools, your team can quickly and easily access any tool, get detailed information, including its location and supplier details. It's all captured right here, in TMiQ's virtual tool crib.

#### CENTRALIZED TOOL LIBRARY

Import and export tools, holders, and fixtures. TMiQ universally updates the entire TDM-SQL database.