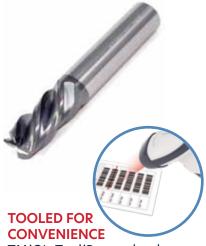

- Fully integrated software
- Uses the GibbsCAM interface
- Easily access CNC machining tools
- TooliD's seamless barcode scanning technology
- Supports multiple languages

#### 1/2" REM - Details

TMiQ's TooliD seamlessly works with barcode scanning equipment to input data quickly. Plus, individually customize the tool section.

| П | Fixture Management |
|---|--------------------|