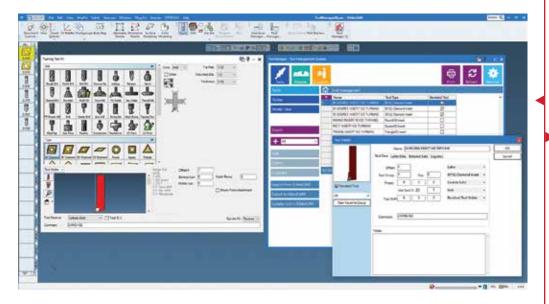

## The features of better.

| Tool Management |
|-----------------|

| T | Name     | Barcode |
|---|----------|---------|
|   | 3" FM    |         |
| Þ | 1/2" REM |         |
|   | 3/8" FEM |         |
|   | 5/8" SD  |         |
|   | 1/4" DR  |         |
|   | 1/8" TM  |         |

#### 1/2" REM - Details

TMiQ's TooliD seamlessly works with barcode scanning equipment to input data quickly. Plus, individually customize the tool section.

| П | Fixture Management |
|---|--------------------|

| Fixture Name                   |
|--------------------------------|
| 3 JAW CHUCK                    |
| RADIUS 60MM - BOTTOM RAIL      |
| RADIUS 60MM - CLAMP 1 SOFT JAW |
| RADIUS 60MM - CLAMP 1          |
| RADIUS 60MM - CLAMP 2 SOFT JAW |
| RADIUS 60MM - CLAMP 2          |
| 6" VISE                        |
|                                |

## 3 JAW CHUCK - Details

#### **FIXTURE PERFECT**

Easily manage fixtures with auto and manual customization. Check and edit details, including visual identification of every fixture in the toolbox.

| Supplier Management |
|---------------------|

| T | Name             |
|---|------------------|
|   | none             |
| Þ | SANDVIK COROMANT |
|   | OSG              |
|   | KENNAMETAL       |
|   | ISCAR            |
|   | HARVEY           |
|   | DESTINY          |
|   | GARR             |

#### **SANDVIK COROMONT - Details**

Sandvik Coromant 295 Maple Lane Mebane, NC 27302, USA