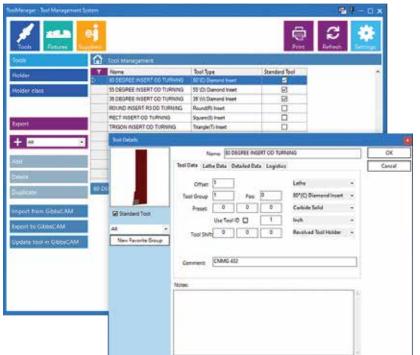

#### **TOOL HANDLER**

Flexible TDM includes tool holders and holder classes that apply to specific tool holders.

#### CENTRALIZED TOOL LIBRARY

Import and export tools, holders, and fixtures. TMiQ universally updates the entire TDM-SQL database.

#### ■ CUSTOMIZED TOOL DATA

Add tools manually and still edit automated imports.

#### **■ UNIVERSAL DATA CAPTURE**

Team Members can update, add notes, or edit tool details as required, knowing the information is managed and shared in real-time and universally accessible.