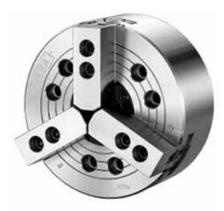

| Fixture Name                   |
|--------------------------------|
| 3 JAW CHUCK                    |
| RADIUS 60MM - BOTTOM RAIL      |
| RADIUS 60MM - CLAMP 1 SOFT JAW |
| RADIUS 60MM - CLAMP 1          |
| RADIUS 60MM - CLAMP 2 SOFT JAW |
| RADIUS 60MM - CLAMP 2          |
| 6" VISE                        |
|                                |

## 3 JAW CHUCK - Details

#### **FIXTURE PERFECT**

Easily manage fixtures with auto and manual customization. Check and edit details, including visual identification of every fixture in the toolbox.

| Supplier Management |
|---------------------|