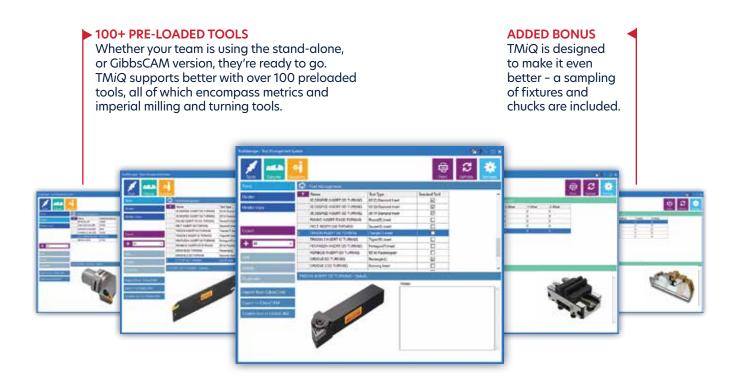

### **NEW FOR 2023**

ToolManageriQ™ supports even more - the Tangent and Tapered Barrel Mill, Prime Turning, Linear & Rotary Broaching, and Probing tools.

# MULTIPLE LANGUAGES SUPPORTED

TMiQ makes it even better for everyone — Available in English, French, Swedish, Finnish, Czech, German, Spanish, and Japanese.

\*Multifunction indexable drill and intermediate tooling not supported yet.