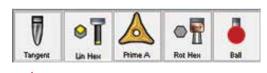

### **NEW FOR 2023**

ToolManageriQ™ supports even more - the Tangent and Tapered Barrel Mill, Prime Turning, Linear & Rotary Broaching, and Probing tools.