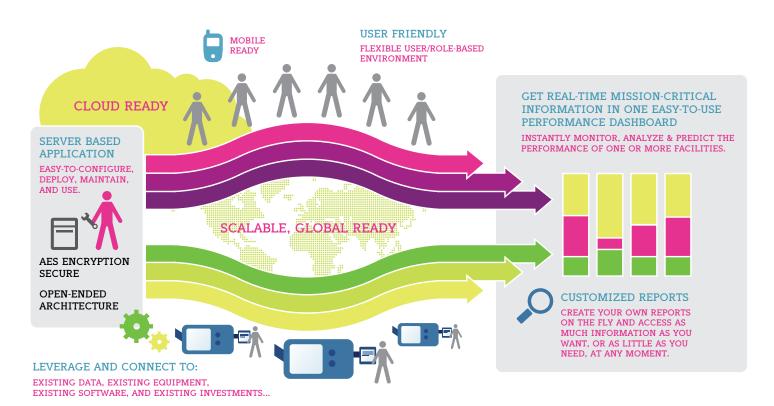

### Quickly Recognize Value - Fast and Easy Deployment

CSIFLEX delivers information in context to your team so they can fully harness the potential of the data captured throughout your enterprise. This easy-to-deploy role-based solution can safely capture, activate, share, and allow executives to analyze and leverage structured data to lower costs and risk while improving efficiencies. CSIFLEX provides a way to discover the facts, recognize value, then utilize this information for better business insight and outcomes. Deploying CSIFLEX is quick and easy, it's completely scalable, for both large and small operations, and it's AES encrypted data vault ensures your data is kept safe at all times, even when it's accessed via our cloud-based solution.

#### Expose Vital Insight From Unstructured Information

Capturing asset utilization and in-process activities information created by employees and desolate systems helps companies control efficiencies, automate processes and manage how manufactured products are handled and by whom. CSIFLEX provides information management tools that can turn complex structured and unstructured data into a competitive advantage. Data access and capture solutions built within CSIFLEX can capture, store, manage, integrate and deliver various forms of data throughout your enterprise.

### Put Information To Work For You, And Deliver Improved Results

CSIFLEX's advanced information management software makes it possible to optimize outcomes by gaining more value out of the wealth of information within your organization and its data - whether it's a machine tool, software application or regulatory procedure. By analyzing pertinent data in an easy-to-read configurable format, and involving the right people, you can create the best case outcome in the least amount of time needed. CSIFLEX offers a flexible role-based environment that allows users to access only the data they need, when they need it, and in a format they can understand. Regardless of the size of your organization, you'll find that CSIFLEX can accommodate your unique requirements.

## An Intelligent Way To Run Your Business

Find, organize, analyze and deliver business insight from your entire production enterprise. With more than 80% of your information landscape comprised of desolate systems, you need an analytic approach that will surface new actionable insights from actual results, not opinions. From these new insights, organizations can anticipate, shape and deliver better business outcomes. By leveraging sophisticated natural language processing, your organization can understand the meaning and context of information within graphical and textual information, delivered in documents, reports, email, web content and much more.